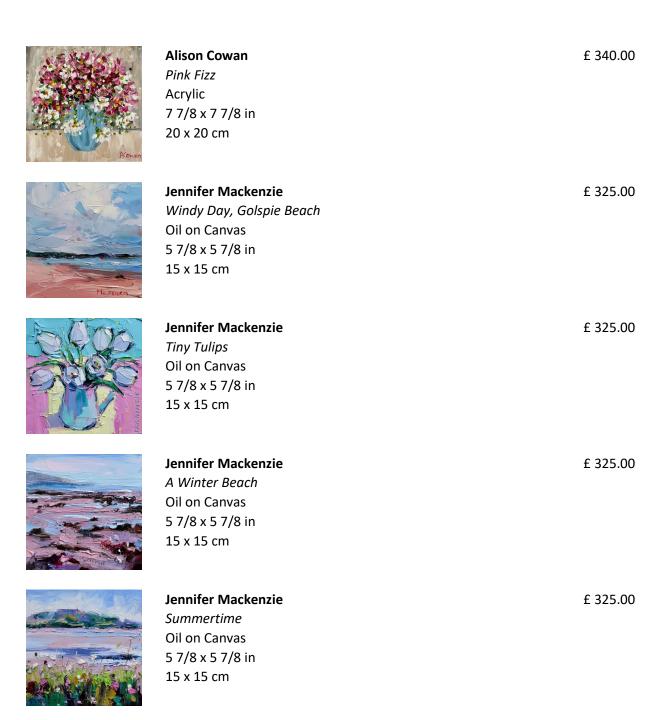

20 x 20 cm

£ 340.00

7 7/8 x 7 7/8 in 20 x 20 cm

Alison Cowan
Burgundy Beyond
Acrylic
7 7/8 x 7 7/8 in
20 x 20 cm

£ 340.00

Alison Cowan
Abundant
Acrylic
25 x 25 in
63.5 x 63.5 cm

£ 450.00

Alison Cowan Little Gems Acrylic 7 7/8 x 7 7/8 in 20 x 20 cm

£ 340.00

Alison Cowan Snowy Day Acrylic 9 7/8 x 9 7/8 in 25 x 25 cm

£ 450.00

Jennifer Mackenzie Winter at Dunrobin Oil on Canvas 5 7/8 x 4 in 15 x 10 cm

£ 175.00

Jenny Matthews

Sweat Peas I

Watercolours on paper mounted on board
6 7/8 x 4 7/8 in