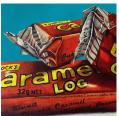

Luci MacLaren
The Tackle
Oil on Card
8 x 6 in
20.3 x 15.2 cm

£ 475.00

Nicola McBride

Caramel Logs

Biro Pen on Paper

15x15cm

Nicola McBride Caramel Milk Wafers Biro Pen on Paper 5 7/8 x 5 7/8 in 15 x 15 cm

£ 295.00