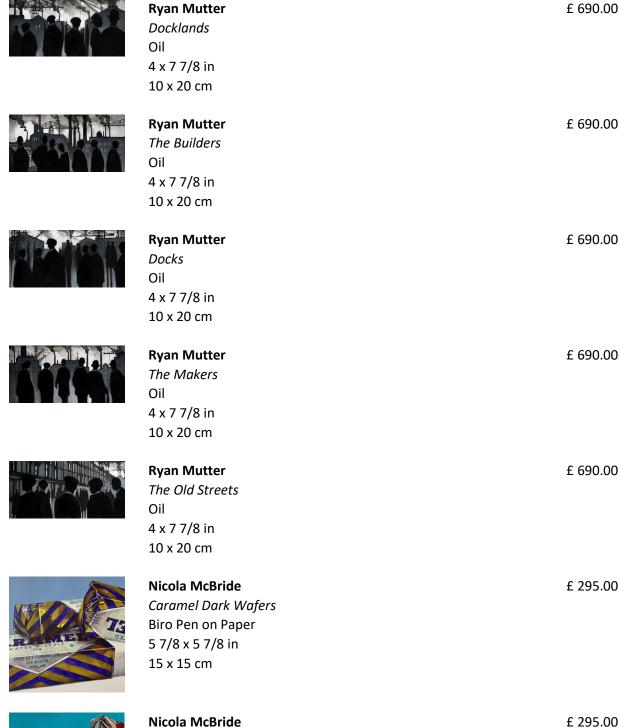

Luci MacLaren
The Tackle
Oil on Card
8 x 6 in
20.3 x 15.2 cm

£ 475.00

Nicola McBride

Caramel Logs

Biro Pen on Paper

15x15cm

Nicola McBride Caramel Milk Wafers Biro Pen on Paper 5 7/8 x 5 7/8 in 15 x 15 cm

£ 295.00