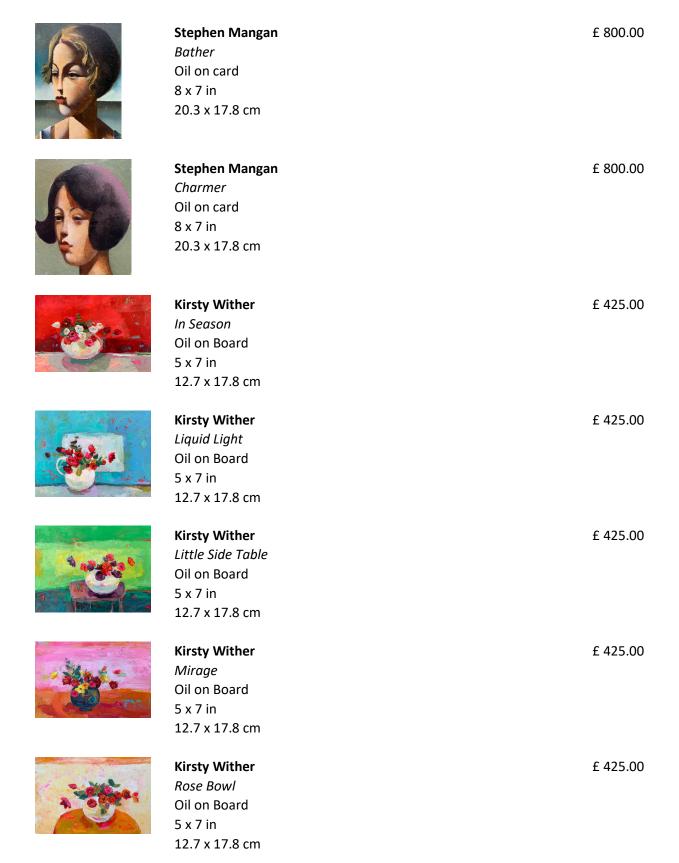

£ 350.00

Jenny Matthews
Winter Berries II
Watercolours on paper mounted on board
7 1/8 x 3 1/8 in
18 x 8 cm

£ 350.00

Stephen Mangan Girl in Bonnet Oil on card 8 x 7 in 20.3 x 17.8 cm £ 800.00

Stephen Mangan Repose Oil on card 8 x 7 in 20.3 x 17.8 cm £ 800.00

Kirsty Wither
Warm and Comfortable
Oil on Board
5 x 7 in
12.7 x 17.8 cm

£ 425.00

Lin Pattullo
Rain
Oil
10 x 6 in
25.4 x 15.2 cm

£ 450.00

Lin Pattullo
Long Shorts
Oil
7 x 5 in
17.8 x 12.7 cm

£ 425.00

Lin Pattullo
Bright Blue Wall
Oil
6 x 6 in
20.3 x 20.3 cm